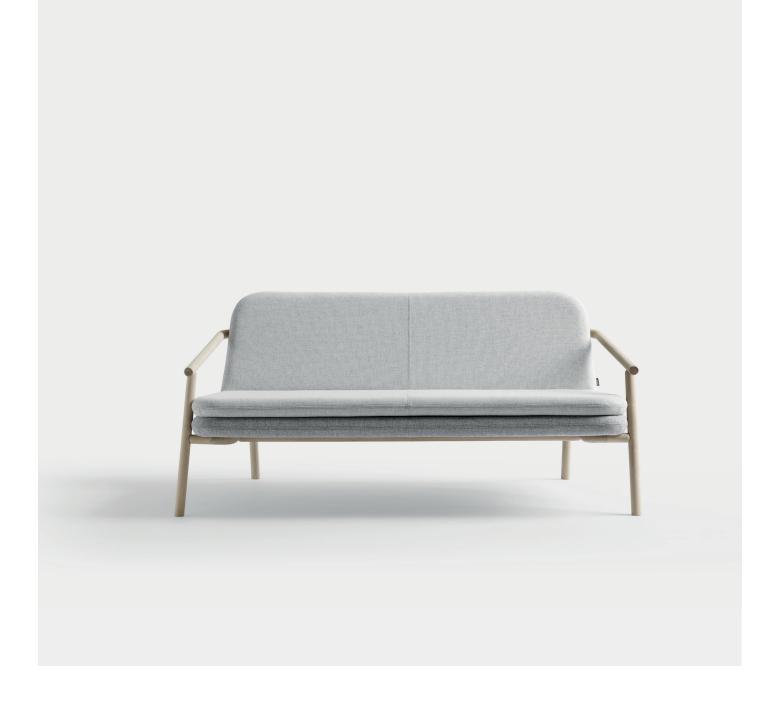

## **For Now Sofa**

The For Now Sofa injects a sense of domestic comfort and expression into the spaces of public activities. The warm and light expression responds to the increasing fusion between home and contract and contributes to the creation of spaces providing calm and contentment. The compact size makes it relevant for a number of various spaces. Frame in solid soaped oak / solid black stained oak. Available in all textiles and leather qualities.

Dimensions defined in centimeters

**Design** Chris Liljenberg Halstrøm

Materials High quality moulded foam. Legs in solid soaped oak / solid black stained oak.

**Fabric** Available in all textiles and leather qualities