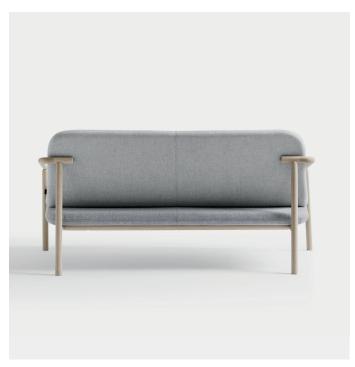

## **For Now Sofa**

The For Now Sofa injects a sense of domestic comfort and expression into the spaces of public activities. The warm and light expression responds to the increasing fusion between home and contract and contributes to the creation of spaces providing calm and contentment. The compact size makes it relevant for a number of various spaces. Frame in solid soaped oak / solid black stained oak. Available in all textiles and leather qualities.

Dimensions defined in centimeters

**Design** Chris Liljenberg Halstrøm

Materials High quality moulded foam. Legs in solid soaped oak / solid black stained oak.

**Fabric** Available in all textiles and leather qualities