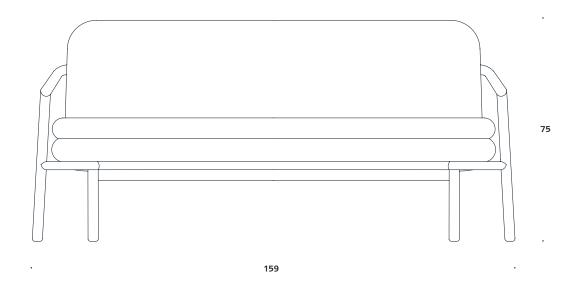

Dimensions defined in centimeters

**Design** Chris Liljenberg Halstrøm

Materials High quality moulded foam. Legs in solid soaped oak / solid black stained oak.

**Fabric** Available in all textiles and leather qualities