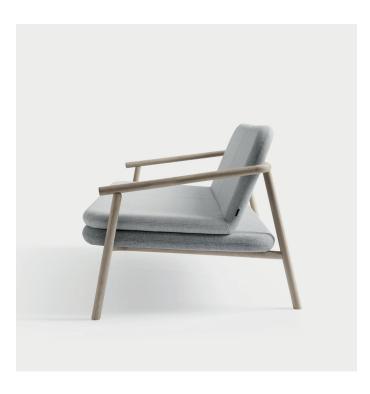

## **For Now Sofa**

The For Now Sofa injects a sense of domestic comfort and expression into the spaces of public activities. The warm and light expression responds to the increasing fusion between home and contract and contributes to the creation of spaces providing calm and contentment. The compact size makes it relevant for a number of various spaces. Frame in solid soaped oak / solid black stained oak. Available in all textiles and leather qualities.

Dimensions defined in centimeters

**Design** Chris Liljenberg Halstrøm

Materials High quality moulded foam. Legs in solid soaped oak / solid black stained oak.

**Fabric** Available in all textiles and leather qualities