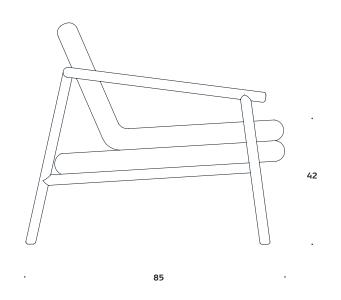

Dimensions defined in centimeters

**Design** Chris Liljenberg Halstrøm

Materials High quality moulded foam. Legs in solid soaped oak / solid black stained oak.

**Fabric** Available in all textiles and leather qualities