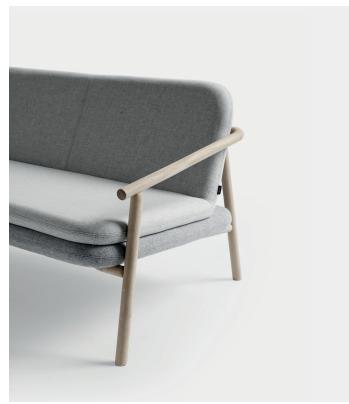

## **For Now Sofa**

The For Now Sofa injects a sense of domestic comfort and expression into the spaces of public activities. The warm and light expression responds to the increasing fusion between home and contract and contributes to the creation of spaces providing calm and contentment. The compact size makes it relevant for a number of various spaces. Frame in solid soaped oak / solid black stained oak. Available in all textiles and leather qualities.

Dimensions defined in centimeters

**Design** Chris Liljenberg Halstrøm

Materials High quality moulded foam. Legs in solid soaped oak / solid black stained oak.

**Fabric** Available in all textiles and leather qualities